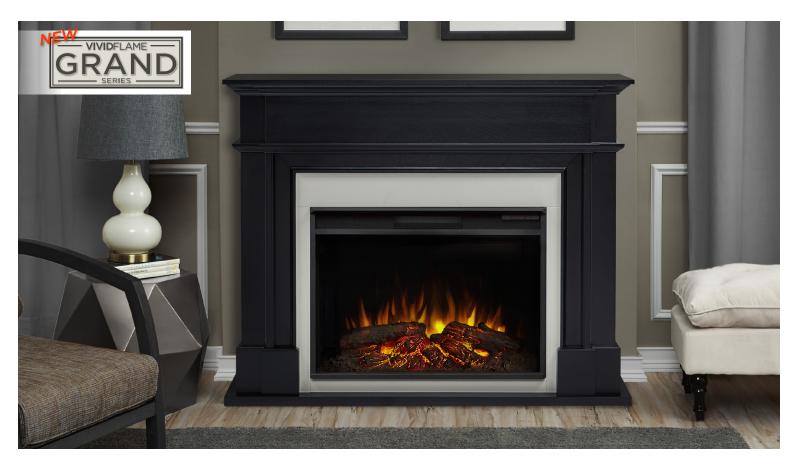

# <u>Harlan</u>

Classic meets traditional in the Harlan Grand Fireplace Mantel. Striking moulding and an offset façade frame the contrasting trim of this grand fireplace. The VividFlame Electric Firebox plugs into any standard outlet for convenient set up. The features include remote control, programmable thermostat, timer function, brightness settings and ultra bright Vivid Flame LED technology. The Harlan Grand is available in Black with White surround and White with Black surround.

Finishes Available:

Black (Top, Above Left) White (Above, Below)