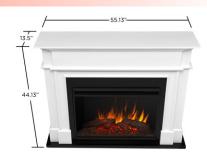

# <u>Harlan</u>

Classic meets traditional in the Harlan Grand Fireplace Mantel. Striking moulding and an offset façade frame the contrasting trim of this grand fireplace. The VividFlame Electric Firebox plugs into any standard outlet for convenient set up. The features include remote control, programmable thermostat, timer function, brightness settings and ultra bright Vivid Flame LED technology. The Harlan Grand is available in Black with White surround and White with Black surround.

#### **Assembled Dimensions:**

- 55.13" L x 13.5" W x 44.13" H; 119.56 lbs.