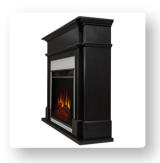

# <u>Harlan</u>

Classic meets traditional in the Harlan Grand Fireplace Mantel. Striking moulding and an offset façade frame the contrasting trim of this grand fireplace. The VividFlame Electric Firebox plugs into any standard outlet for convenient set up. The features include remote control, programmable thermostat, timer function, brightness settings and ultra bright Vivid Flame LED technology. The Harlan Grand is available in Black with White surround and White with Black surround.

Finishes Available:

Black (Top, Above Left) White (Above, Below)