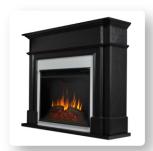

# <u>Harlan</u>

Classic meets traditional in the Harlan Grand Fireplace Mantel. Striking moulding and an offset façade frame the contrasting trim of this grand fireplace. The VividFlame Electric Firebox plugs into any standard outlet for convenient set up. The features include remote control, programmable thermostat, timer function, brightness settings and ultra bright Vivid Flame LED technology. The Harlan Grand is available in Black with White surround and White with Black surround.

Finishes Available:

Black (Top, Above Left) White (Above, Below)