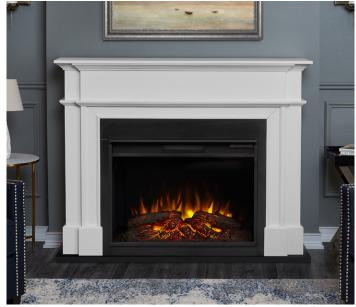

# <u>Harlan</u>

Classic meets traditional in the Harlan Grand Fireplace Mantel. Striking moulding and an offset façade frame the contrasting trim of this grand fireplace. The VividFlame Electric Firebox plugs into any standard outlet for convenient set up. The features include remote control, programmable thermostat, timer function, brightness settings and ultra bright Vivid Flame LED technology. The Harlan Grand is available in Black with White surround and White with Black surround.

Finishes Available:

Black (Top, Above Left) White (Above, Below)